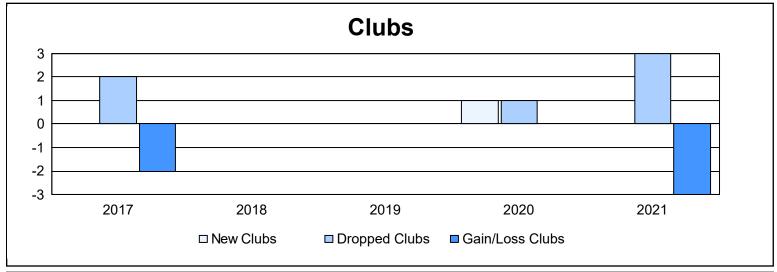

District 10 As of June 2021 Cumulative

| Year      | New<br>Clubs | Dropped<br>Clubs | Gain/<br>Loss<br>Clubs | New<br>Members | Charter<br>Members | Reinstate<br>Members | Transfer<br>Members | Total<br>Member<br>Added | Total<br>Members<br>Dropped | Gain/<br>Loss<br>Members |
|-----------|--------------|------------------|------------------------|----------------|--------------------|----------------------|---------------------|--------------------------|-----------------------------|--------------------------|
| 2016-2017 | 0            | 2                | -2                     | 122            | 0                  | 6                    | 3                   | 131                      | 183                         | -52                      |
| 2017-2018 | 0            | 0                | 0                      | 125            | 3                  | 5                    | 2                   | 135                      | 159                         | -24                      |
| 2018-2019 | 0            | 0                | 0                      | 96             | 0                  | 26                   | 4                   | 126                      | 169                         | -43                      |
| 2019-2020 | 1            | 1                | 0                      | 88             | 22                 | 6                    | 10                  | 126                      | 189                         | -63                      |
| 2020-2021 | 0            | 3                | -3                     | 65             | 1                  | 6                    | 1                   | 73                       | 146                         | -73                      |
| Average   | 0            | 1                | -1                     | 99             | 5                  | 10                   | 4                   | 118                      | 169                         | -51                      |